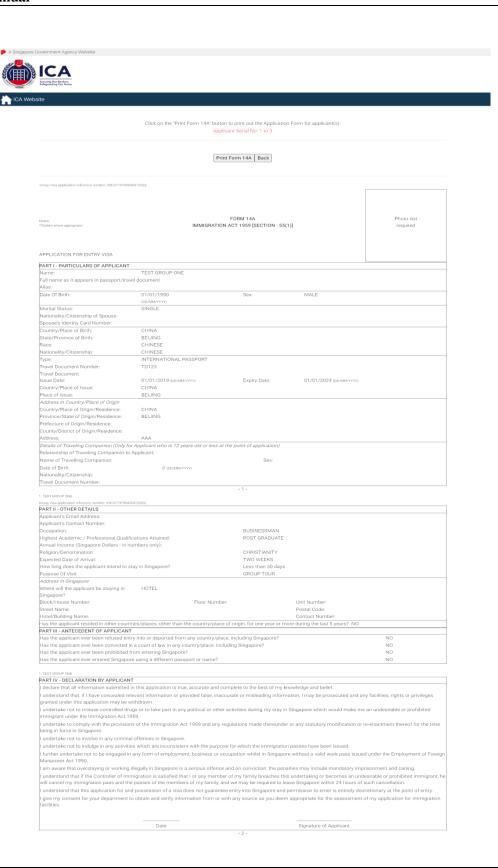

## 3.4 Print Form14A

- Enter the range and click on the [Next] button
- Click on the [Back] button to return to acknowledgement page

If the Group Visa application consists of 5 or less applicants, the Form 14A for Group Visa Application page will be displayed as follows:

Version 3.0 Page 21 of 55

| ICA                                                                                                                                                                |                                                                                                                                                                                                                                            |                                                                                       |                                                                                                                |                                                                                                |
|--------------------------------------------------------------------------------------------------------------------------------------------------------------------|--------------------------------------------------------------------------------------------------------------------------------------------------------------------------------------------------------------------------------------------|---------------------------------------------------------------------------------------|----------------------------------------------------------------------------------------------------------------|------------------------------------------------------------------------------------------------|
| ieculing Our Borden,<br>lefeguarding Our Home                                                                                                                      |                                                                                                                                                                                                                                            |                                                                                       |                                                                                                                |                                                                                                |
| e                                                                                                                                                                  |                                                                                                                                                                                                                                            |                                                                                       |                                                                                                                |                                                                                                |
|                                                                                                                                                                    | Click on the 'Print Form 14A' button<br>Applic                                                                                                                                                                                             | to print out the Applicatio<br>ant Serial No: 1 to 3                                  | n Form for applicant(s):                                                                                       |                                                                                                |
|                                                                                                                                                                    | Print                                                                                                                                                                                                                                      | Form 14A Back                                                                         |                                                                                                                |                                                                                                |
| roup Visa application reference number                                                                                                                             |                                                                                                                                                                                                                                            |                                                                                       |                                                                                                                |                                                                                                |
|                                                                                                                                                                    |                                                                                                                                                                                                                                            |                                                                                       |                                                                                                                |                                                                                                |
| totes:<br>*Delete where appropriate                                                                                                                                | IMMIGRATION                                                                                                                                                                                                                                | FORM 14A<br>ACT 1959 [SECTION - 55(                                                   | 1)]                                                                                                            | Photo not required                                                                             |
| PPLICATION FOR ENTRY VISA                                                                                                                                          |                                                                                                                                                                                                                                            |                                                                                       |                                                                                                                |                                                                                                |
| PART I - PARTICULARS OF APPLICANT                                                                                                                                  | TEST GROUP ONE                                                                                                                                                                                                                             |                                                                                       |                                                                                                                |                                                                                                |
| Full name as it appears in passport/tra<br>Alias:                                                                                                                  |                                                                                                                                                                                                                                            |                                                                                       |                                                                                                                |                                                                                                |
| Date Of Birth:                                                                                                                                                     | 01/01/1990<br>(DD:MMXXXX)                                                                                                                                                                                                                  | Sex:                                                                                  | MALE                                                                                                           |                                                                                                |
| Marital Status:<br>Nationality/Citizenship of Spouse:                                                                                                              | SINGLE                                                                                                                                                                                                                                     |                                                                                       |                                                                                                                |                                                                                                |
| Spouse's Identity Card Number:<br>Country/Place of Birth:                                                                                                          | CHINA                                                                                                                                                                                                                                      |                                                                                       |                                                                                                                |                                                                                                |
| State/Province of Birth:<br>Race:                                                                                                                                  | BEIJING<br>CHINESE                                                                                                                                                                                                                         |                                                                                       |                                                                                                                |                                                                                                |
| Nationality/Citizenship:                                                                                                                                           | CHINESE                                                                                                                                                                                                                                    |                                                                                       |                                                                                                                |                                                                                                |
| Type:<br>Travel Document Number:                                                                                                                                   | INTERNATIONAL PASSPORT                                                                                                                                                                                                                     |                                                                                       |                                                                                                                |                                                                                                |
| Travel Document<br>ssue Date:                                                                                                                                      | 01/01/2019 (DD/MM/YYYY)                                                                                                                                                                                                                    | Expiry Date:                                                                          | 01/01/2024 (DD/MM/YYYY)                                                                                        |                                                                                                |
| Country/Place of Issue:<br>Place of Issue:                                                                                                                         | CHINA<br>BEIJING                                                                                                                                                                                                                           |                                                                                       |                                                                                                                |                                                                                                |
| Address in Country/Place of Origin Country/Place of Origin/Residence:                                                                                              | CHINA                                                                                                                                                                                                                                      |                                                                                       |                                                                                                                |                                                                                                |
| Province/State of Origin/Residence:<br>Prefecture of Origin/Residence:                                                                                             | BEIJING                                                                                                                                                                                                                                    |                                                                                       |                                                                                                                |                                                                                                |
| County/District of Origin/Residence:<br>Address:                                                                                                                   | AAA                                                                                                                                                                                                                                        |                                                                                       |                                                                                                                |                                                                                                |
| Relationship of Traveling Companion to                                                                                                                             | or Applicant who is 12 years old or less at to<br>Applicant:                                                                                                                                                                               | he point of application)                                                              |                                                                                                                |                                                                                                |
| Name of Travelling Companion:<br>Date of Birth:                                                                                                                    | // (DD/MM/YYYY)                                                                                                                                                                                                                            | Sex:                                                                                  |                                                                                                                |                                                                                                |
| Nationality/Citizenship:<br>Travel Document Number:                                                                                                                |                                                                                                                                                                                                                                            |                                                                                       |                                                                                                                |                                                                                                |
| . TEST GROUP ONE                                                                                                                                                   |                                                                                                                                                                                                                                            | -1-                                                                                   |                                                                                                                |                                                                                                |
| roup Visa application reference number:                                                                                                                            |                                                                                                                                                                                                                                            |                                                                                       |                                                                                                                |                                                                                                |
| Applicant's Email Address:<br>Applicant's Contact Number:                                                                                                          |                                                                                                                                                                                                                                            |                                                                                       |                                                                                                                |                                                                                                |
| Dccupation:<br>-lighest Academic / Professional Quali                                                                                                              | Gastions Attained                                                                                                                                                                                                                          | BUSINESSMAN<br>POST GRADUATE                                                          |                                                                                                                |                                                                                                |
| Annual Income (Singapore Dollars - in r                                                                                                                            |                                                                                                                                                                                                                                            |                                                                                       |                                                                                                                |                                                                                                |
| Religion/Denomination:<br>Expected Date of Arrival:                                                                                                                |                                                                                                                                                                                                                                            | CHRISTIANITY<br>TWO WEEKS                                                             |                                                                                                                |                                                                                                |
| How long does the applicant intend to<br>Purpose Of Visit                                                                                                          | stay in Singapore?                                                                                                                                                                                                                         | Less than 30 days<br>GROUP TOUR                                                       |                                                                                                                |                                                                                                |
| Address in Singapore Where will the applicant be staying in                                                                                                        | HOTEL                                                                                                                                                                                                                                      |                                                                                       |                                                                                                                |                                                                                                |
| Singapore?<br>Block/House Number:                                                                                                                                  | Floor Number:                                                                                                                                                                                                                              |                                                                                       | Unit Number:                                                                                                   |                                                                                                |
| Street Name:<br>-lotel/Building Name:                                                                                                                              |                                                                                                                                                                                                                                            |                                                                                       | Postal Code:<br>Contact Number:                                                                                |                                                                                                |
| las the applicant resided in other coun                                                                                                                            | tries/places, other than the country/place of                                                                                                                                                                                              | of origin, for one year or m                                                          |                                                                                                                |                                                                                                |
| PART III - ANTECEDENT OF APPLICAN<br>Has the applicant ever been refused en                                                                                        | T<br>try into or deported from any country/place                                                                                                                                                                                           | e, including Singapore?                                                               |                                                                                                                | NO                                                                                             |
| Has the applicant ever been convicted<br>Has the applicant ever been prohibited                                                                                    | in a court of law in any country/place, inclu                                                                                                                                                                                              | ding Singapore?                                                                       |                                                                                                                | NO<br>NO                                                                                       |
|                                                                                                                                                                    | ore using a different passport or name?                                                                                                                                                                                                    |                                                                                       |                                                                                                                | NO                                                                                             |
| TEST GROUP ONE                                                                                                                                                     |                                                                                                                                                                                                                                            |                                                                                       |                                                                                                                |                                                                                                |
| PART IV - DECLARATION BY APPLICAN<br>declare that all information submitted                                                                                        | NT<br>I in this application is true, accurate and cor                                                                                                                                                                                      | mplete to the best of my k                                                            | nowledge and belief.                                                                                           |                                                                                                |
| understand that, if I have concealed regranted under this application may be                                                                                       | elevant information or provided false, inacc                                                                                                                                                                                               | urate or misleading inform                                                            | ation, I may be prosecuted and an                                                                              | y facilities, rights or privileges                                                             |
| undertake not to misuse controlled dr                                                                                                                              | rugs or to take part in any political or other a                                                                                                                                                                                           | activities during my stay in                                                          | Singapore which would make me                                                                                  | an undesirable or prohibited                                                                   |
|                                                                                                                                                                    | 959.<br>Ins of the Immigration Act 1959 and any re                                                                                                                                                                                         | gulations made thereunde                                                              | r or any statutory modification or re                                                                          | e-enactment thereof for the time                                                               |
| being in force in Singapore.<br>I undertake not to involve in any crimin                                                                                           | al offences in Singapore.                                                                                                                                                                                                                  |                                                                                       |                                                                                                                |                                                                                                |
| undertake not to indulge in any activit                                                                                                                            | ies which are inconsistent with the purpose<br>n any form of employment, business or occ                                                                                                                                                   |                                                                                       |                                                                                                                | Lunder the Employment of For                                                                   |
| Manpower Act 1990.                                                                                                                                                 |                                                                                                                                                                                                                                            |                                                                                       |                                                                                                                |                                                                                                |
| understand that if the Controller of Im<br>will cancel my immigration pass and th<br>understand that this application for a<br>give my consent for your department | illegally in Singapore is a serious offence a<br>imigration is satisfied that I or any member<br>to passes of the members of my family, and<br>nd possession of a visa does not guaranted<br>to obtain and verify information from or with | of my family breaches thi<br>d we may be required to le<br>e entry into Singapore and | s undertaking or becomes an unde<br>ave Singapore within 24 hours of s<br>permission to enter is entirely disc | esirable or prohibited immigrant, he<br>such cancellation.<br>retionary at the point of entry. |
| facilities.                                                                                                                                                        |                                                                                                                                                                                                                                            |                                                                                       |                                                                                                                |                                                                                                |
|                                                                                                                                                                    |                                                                                                                                                                                                                                            |                                                                                       |                                                                                                                |                                                                                                |
|                                                                                                                                                                    | Date                                                                                                                                                                                                                                       |                                                                                       | Signature of Applicant                                                                                         |                                                                                                |