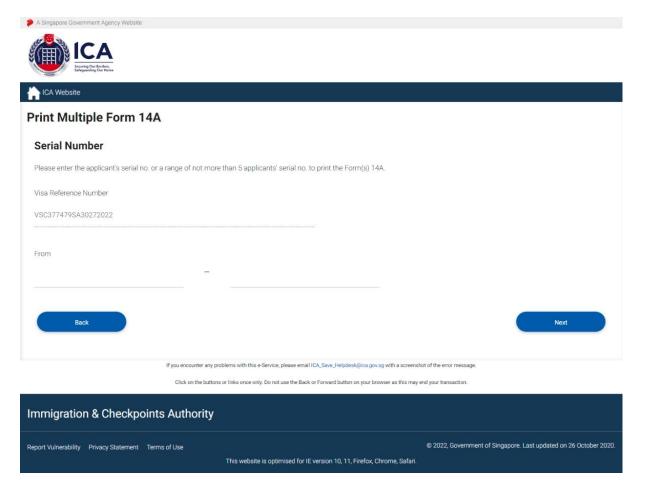

## 3.4 Print Form14A

- Enter the range and click on the [Next] button
- Click on the [Back] button to return to acknowledgement page

If the Group Visa application consists of 5 or less applicants, the Form 14A for Group Visa Application page will be displayed as follows: