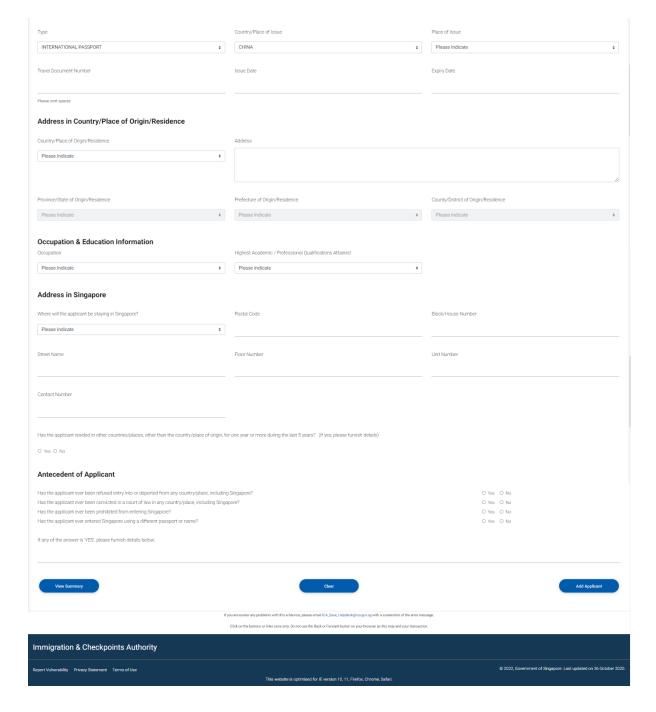

Version 3.0 Page 12 of 55

This function allows the Strategic Partner to apply for Group Visa. A Group Visa consists of minimum of 3 and a maximum of 35 applicants.

To add rows for the details of the countries that the applicant has resided in before

- Click on the [Add Row] button
- You can add up to a maximum of 3 rows

Version 3.0 Page 13 of 55

To delete rows for the details of the countries that the applicant has resided in before

• Click on the [Delete Row] button

To apply for Group Visa

- Enter the mandatory fields
- Click on the [Clear] button to reset the values entered for the current Group Visa application
- Click on the [Add Applicant] button to add another applicant (until you have added all the applicants)
- Click on the [View Summary] button to view the summary of all the applicants that were added. The Group Visa List page will be displayed.