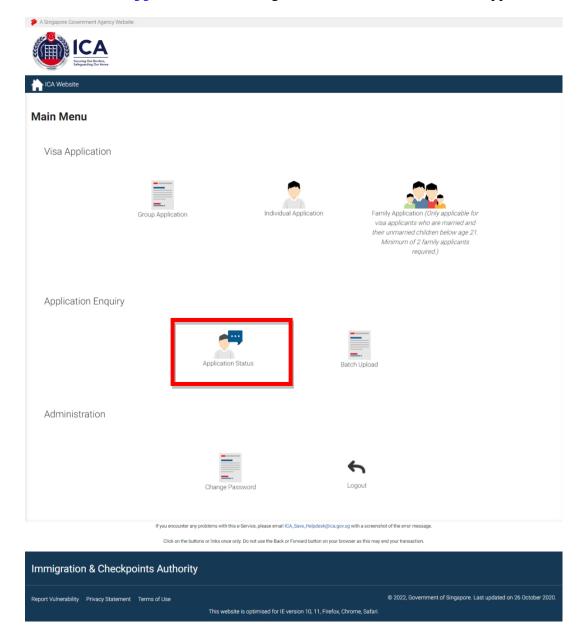

This website is optimised for IE version 10, 11, Firefox, Chrome, Safari.

Upon successful login, the main menu page will be displayed as shown above

To submit group application

Version 3.0 Page 8 of 55

• Click on the [Group Application] icon. Refer to Section 3 for information on how to submit a group application.

To submit group application by uploading a Batch document

• Click on the [Batch Group File] icon Refer to Section 4 for information on how to submit a group application.

To enquire the application status of an existing visa group application

• Click on the [Application Status] icon. Refer to Section 6 for information on enquiring for an application status.

Caution:

Click on the buttons or links once only.