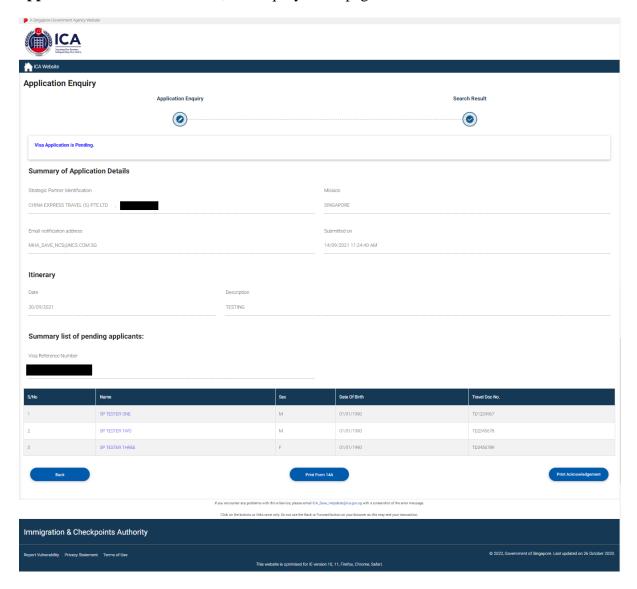

To enquire the application status of an existing visa group application

• Click on the [Application Status] icon. Refer to Section 6 for information on enquiring for an application status.

Caution:

Click on the buttons or links once only.

To cancel the current Group Visa application

- Click on the [Cancel] button
- The Strategic Partner Main Menu will be displayed

To Submit the Group Visa application of at least three applicants

- Check the "We have read and agreed to the declaration" to enable the [Submit] button
- Click on the [Submit] button
- Upon successful application of Group Visa, the acknowledgement page will be displayed