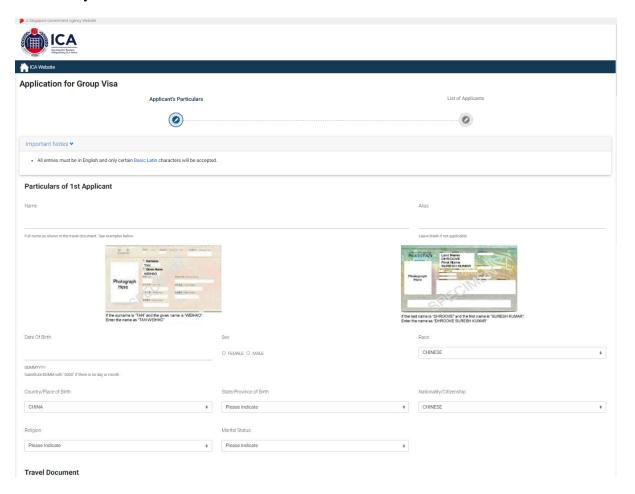

# 3 Visa Application – Group Visa Application

This function allows the Strategic Partner to apply for a Group Visa.

## 3.1 Visa Application – Submit Visa Application (Form 14A)

Note:

The fields mention below will be defaulted:

Country of Birth: CHINA

Race: CHINESE

• Nationality: CHINESE

Type of Travel Document Held: INTERNATIONAL PASSPORT

• Country of Issue: CHINA