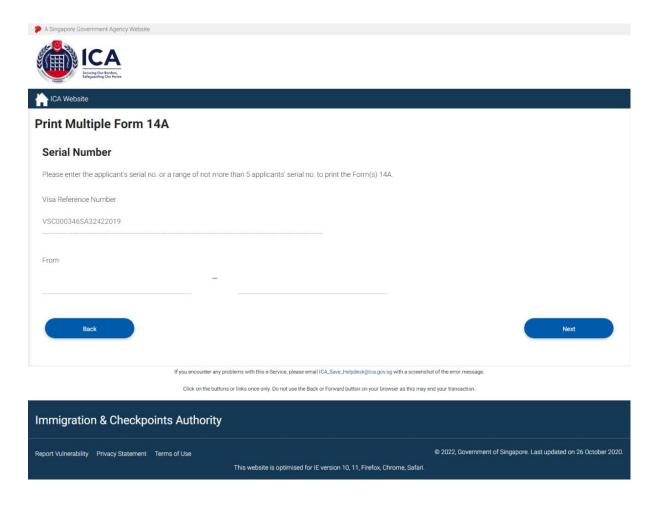

## 3.4 Print Form14A

- Enter the range and click on the [Next] button
- Click on the [Back] button to return to acknowledgement page

If the Group Visa application consists of 5 or less applicants, the Form 14A for Group Visa Application page will be displayed as follows: