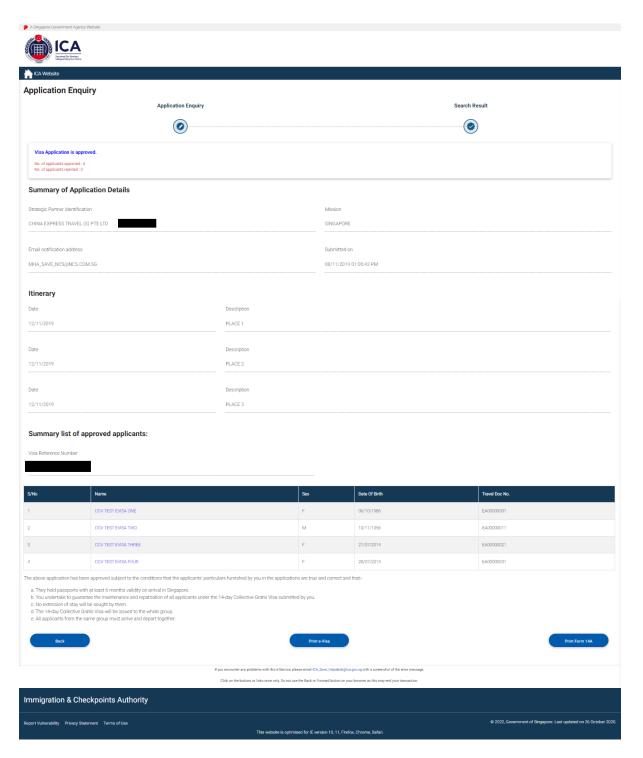

To cancel the current Group Visa application

- Click on the [Cancel] button
- The Strategic Partner Main Menu will be displayed

To Submit the Group Visa application of at least three applicants

- Check the "We have read and agreed to the declaration" to enable the [Submit] button
- Click on the [Submit] button
- Upon successful application of Group Visa, the acknowledgement page will be displayed

## 3.3 Print Acknowledgement for Visa Application

If you encounter any problems with this e-Service, please email ICA\_Save\_Helpdesk@ica.gov.sg with a screenshot of the error message

Immigration & Checkpoints Authority

Version 3.0 Page 18 of 55

- Click on the [Main] button to go to the Main Menu page.
- Click on the [Save as PDF] button to print the acknowledgment form
- Click on the [Next] button to view the Form 14A.