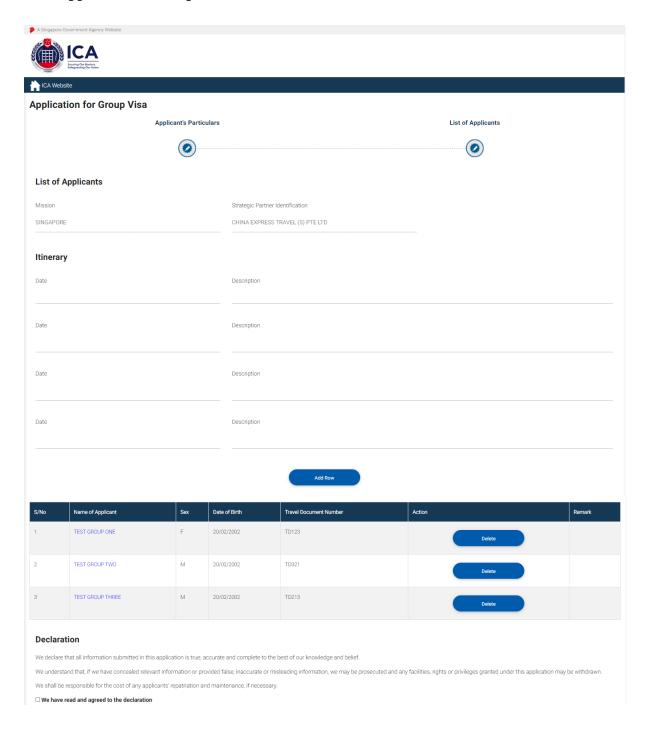

# 3.2 Visa Application – Group Visa List

Version 3.0 Page 15 of 55

To add Itinerary (maximum of 10 rows) for the Group Visa application

- Enter the Date
- Enter the Description
- Click on the [Add Row] button if there are insufficient rows. You can add up to a maximum of 10 rows.

To add another applicant for a Group Visa

- Click on the [Add Applicant] button
- Refer to the section 3.1 to add new

Version 3.0 Page 16 of 55

To amend an applicant details for a Group Visa

- Click on the [Amend] that corresponds to the applicant
- Make necessary amendments and click on the [View Summary] button. The Group Visa List page will be displayed

To delete an applicant for a Group Visa

- Click on the [Delete] button that corresponds to the applicant
- If the applicant to be deleted is the only on the list, user will be directed to the Strategic Partner Main Menu
- Otherwise, user will be directed to the Group Visa List page

To cancel the current Group Visa application

- Click on the [Cancel] button
- The Strategic Partner Main Menu will be displayed

To Submit the Group Visa application of at least three applicants

- Check the "We have read and agreed to the declaration" to enable the [Submit] button
- Click on the [Submit] button
- Upon successful application of Group Visa, the acknowledgement page will be displayed