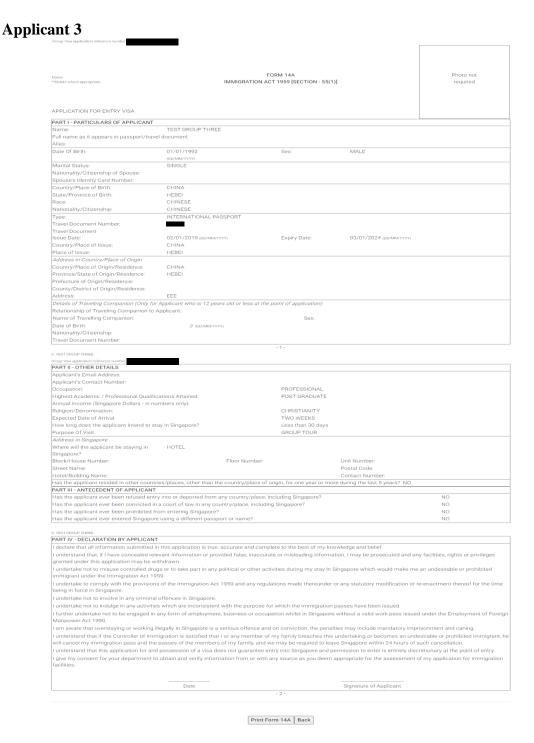

# **Applicant 2**

Version 3.0 Page 23 of 55

- To print the Form 14A for the Group Visa application, click on the [Print Form 14A] button
- Click [Back] to go back to the previous page