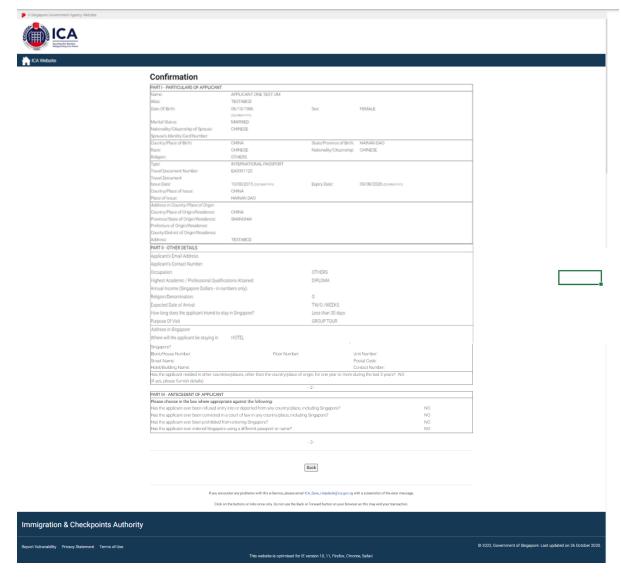

## 3.1 Visa Application – Submit Visa Application (Form 14A)

Note:

The fields mention below will be defaulted:

Country of Birth: CHINA

Race: CHINESE

• Nationality: CHINESE

Type of Travel Document Held: INTERNATIONAL PASSPORT

• Country of Issue: CHINA