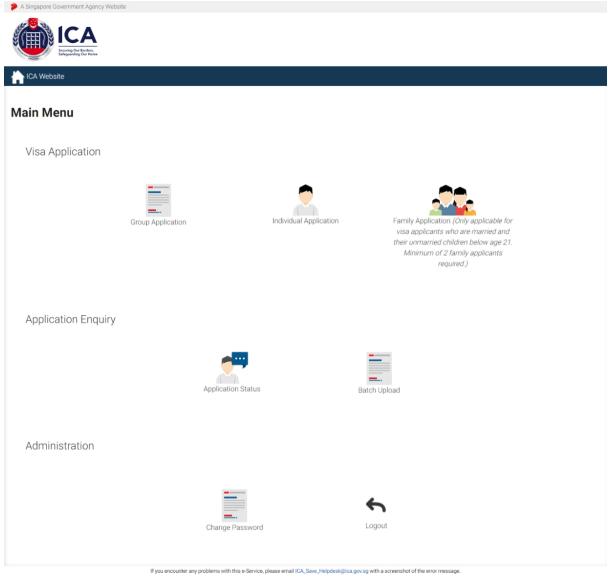

Version 3.0 Page 6 of 55

- Enter User ID
- Enter Password
- Click on the [Login] button

First time users or users with expired password will be prompted to change their password upon login. Otherwise, the Strategic Partner Main Menu Page will be displayed once the User ID and Password are entered correctly.

# 2.2 Strategic Partner Main Menu

Click on the buttons or links once only. Do not use the Back or Forward button on your browser as this may end your transaction.

Immigration & Checkpoints Authority

Report Vulnerability Privacy Statement Terms of Use © 2022, Government of Singapore. Last updated on 26 October 2020.

This website is optimised for IE version 10, 11, Firefox, Chrome, Safari.

Upon successful login, the main menu page will be displayed as shown above

To submit group application

Version 3.0 Page 8 of 55

• Click on the [Group Application] icon. Refer to Section 3 for information on how to submit a group application.

To submit group application by uploading a Batch document

• Click on the [Batch Group File] icon Refer to Section 4 for information on how to submit a group application.

To enquire the application status of an existing visa group application

• Click on the [Application Status] icon. Refer to Section 6 for information on enquiring for an application status.

Caution:

Click on the buttons or links once only.