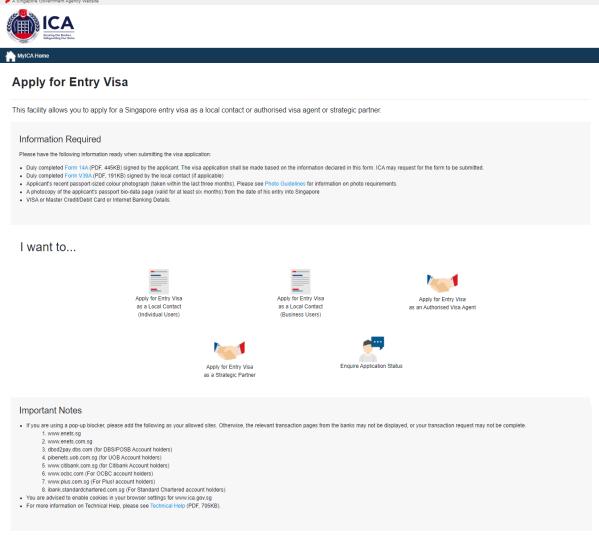

## 1.1 Overview

The Strategic Partner – Group module is a web-based application to allow Strategic Partners to apply Entry Visa into Singapore. There is a hyperlink from the existing ICA web site (URL: <a href="http://www.ica.gov.sg/">http://www.ica.gov.sg/</a>) to this front-end Internet application.

The functionality for the Strategic Partner – Group module includes application of group Visa, printing Form 14A, enquiry of Visa application and allows user to change password.

## 1.3 Installation/Setup

The user will require the following:

- Basic PC setup with Modem or Broadband
- Supported Browsers: Firefox, and Safari, Chrome

The user needs to configure the settings of his Internet browser before he launches IP SAVE website by following the steps in the link <a href="https://eservices.ica.gov.sg/esvclandingpage/save">https://eservices.ica.gov.sg/esvclandingpage/save</a>