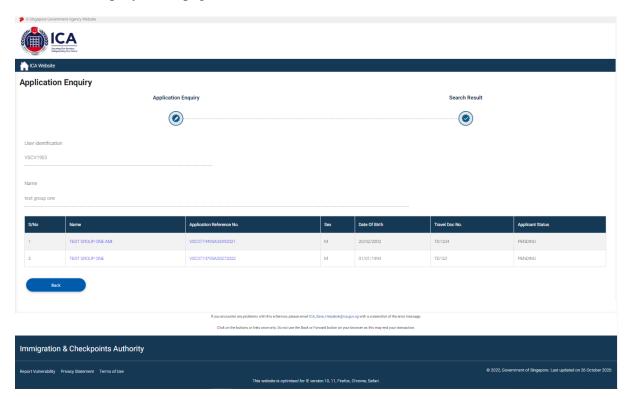

To enquire the application status of an existing visa group application

• Click on the [Application Status] icon. Refer to Section 6 for information on enquiring for an application status.

Caution:

Click on the buttons or links once only.