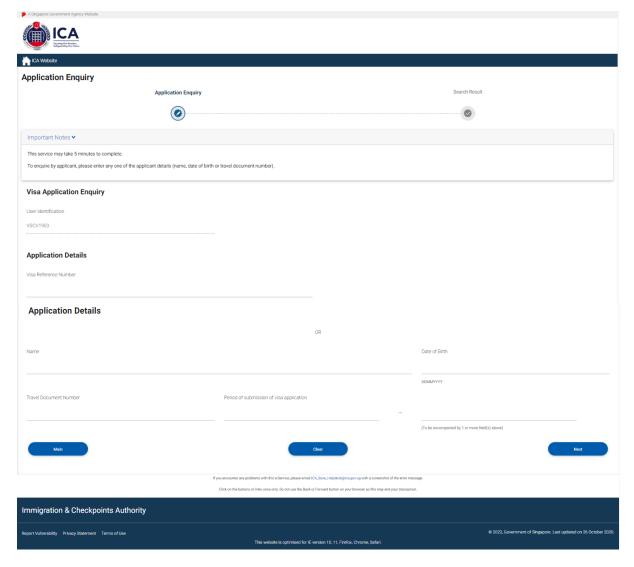

To enquire the application status of an existing visa group application

• Click on the [Application Status] icon. Refer to Section 6 for information on enquiring for an application status.

Caution:

Click on the buttons or links once only.