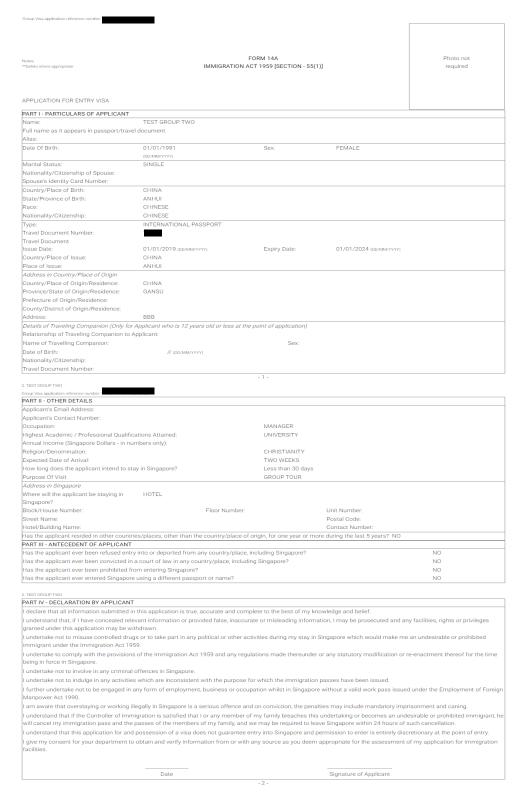

## 3.4 Print Form14A

- Enter the range and click on the [Next] button
- Click on the [Back] button to return to acknowledgement page

If the Group Visa application consists of 5 or less applicants, the Form 14A for Group Visa Application page will be displayed as follows:

Version 3.0 Page 21 of 55

| ICA                                                                                                                                                                |                                                                                                                                                                                                                                            |                                                                                       |                                                                                                                |                                                                                                |
|--------------------------------------------------------------------------------------------------------------------------------------------------------------------|--------------------------------------------------------------------------------------------------------------------------------------------------------------------------------------------------------------------------------------------|---------------------------------------------------------------------------------------|----------------------------------------------------------------------------------------------------------------|------------------------------------------------------------------------------------------------|
| ieculing Our Borden,<br>lefeguarding Our Home                                                                                                                      |                                                                                                                                                                                                                                            |                                                                                       |                                                                                                                |                                                                                                |
| e                                                                                                                                                                  |                                                                                                                                                                                                                                            |                                                                                       |                                                                                                                |                                                                                                |
|                                                                                                                                                                    | Click on the 'Print Form 14A' button<br>Applic                                                                                                                                                                                             | to print out the Applicatio<br>ant Serial No: 1 to 3                                  | n Form for applicant(s):                                                                                       |                                                                                                |
|                                                                                                                                                                    | Print                                                                                                                                                                                                                                      | Form 14A Back                                                                         |                                                                                                                |                                                                                                |
| roup Visa application reference number                                                                                                                             |                                                                                                                                                                                                                                            |                                                                                       |                                                                                                                |                                                                                                |
|                                                                                                                                                                    |                                                                                                                                                                                                                                            |                                                                                       |                                                                                                                |                                                                                                |
| totes:<br>*Delete where appropriate                                                                                                                                | IMMIGRATION                                                                                                                                                                                                                                | FORM 14A<br>ACT 1959 [SECTION - 55(                                                   | 1)]                                                                                                            | Photo not required                                                                             |
| PPLICATION FOR ENTRY VISA                                                                                                                                          |                                                                                                                                                                                                                                            |                                                                                       |                                                                                                                |                                                                                                |
| PART I - PARTICULARS OF APPLICANT                                                                                                                                  | TEST GROUP ONE                                                                                                                                                                                                                             |                                                                                       |                                                                                                                |                                                                                                |
| Full name as it appears in passport/tra<br>Alias:                                                                                                                  |                                                                                                                                                                                                                                            |                                                                                       |                                                                                                                |                                                                                                |
| Date Of Birth:                                                                                                                                                     | 01/01/1990<br>(DD:MMXXXX)                                                                                                                                                                                                                  | Sex:                                                                                  | MALE                                                                                                           |                                                                                                |
| Marital Status:<br>Nationality/Citizenship of Spouse:                                                                                                              | SINGLE                                                                                                                                                                                                                                     |                                                                                       |                                                                                                                |                                                                                                |
| Spouse's Identity Card Number:<br>Country/Place of Birth:                                                                                                          | CHINA                                                                                                                                                                                                                                      |                                                                                       |                                                                                                                |                                                                                                |
| State/Province of Birth:<br>Race:                                                                                                                                  | BEIJING<br>CHINESE                                                                                                                                                                                                                         |                                                                                       |                                                                                                                |                                                                                                |
| Nationality/Citizenship:                                                                                                                                           | CHINESE                                                                                                                                                                                                                                    |                                                                                       |                                                                                                                |                                                                                                |
| Type:<br>Travel Document Number:                                                                                                                                   | INTERNATIONAL PASSPORT                                                                                                                                                                                                                     |                                                                                       |                                                                                                                |                                                                                                |
| Travel Document<br>ssue Date:                                                                                                                                      | 01/01/2019 (DD/MM/YYYY)                                                                                                                                                                                                                    | Expiry Date:                                                                          | 01/01/2024 (DD/MM/YYYY)                                                                                        |                                                                                                |
| Country/Place of Issue:<br>Place of Issue:                                                                                                                         | CHINA<br>BEIJING                                                                                                                                                                                                                           |                                                                                       |                                                                                                                |                                                                                                |
| Address in Country/Place of Origin Country/Place of Origin/Residence:                                                                                              | CHINA                                                                                                                                                                                                                                      |                                                                                       |                                                                                                                |                                                                                                |
| Province/State of Origin/Residence:<br>Prefecture of Origin/Residence:                                                                                             | BEIJING                                                                                                                                                                                                                                    |                                                                                       |                                                                                                                |                                                                                                |
| County/District of Origin/Residence:<br>Address:                                                                                                                   | AAA                                                                                                                                                                                                                                        |                                                                                       |                                                                                                                |                                                                                                |
| Relationship of Traveling Companion to                                                                                                                             | or Applicant who is 12 years old or less at to<br>Applicant:                                                                                                                                                                               | he point of application)                                                              |                                                                                                                |                                                                                                |
| Name of Travelling Companion:<br>Date of Birth:                                                                                                                    | // (DD/MM/YYYY)                                                                                                                                                                                                                            | Sex:                                                                                  |                                                                                                                |                                                                                                |
| Nationality/Citizenship:<br>Travel Document Number:                                                                                                                |                                                                                                                                                                                                                                            |                                                                                       |                                                                                                                |                                                                                                |
| . TEST GROUP ONE                                                                                                                                                   |                                                                                                                                                                                                                                            | -1-                                                                                   |                                                                                                                |                                                                                                |
| roup Visa application reference number:                                                                                                                            |                                                                                                                                                                                                                                            |                                                                                       |                                                                                                                |                                                                                                |
| Applicant's Email Address:<br>Applicant's Contact Number:                                                                                                          |                                                                                                                                                                                                                                            |                                                                                       |                                                                                                                |                                                                                                |
| Dccupation:<br>-lighest Academic / Professional Quali                                                                                                              | Gastions Attained                                                                                                                                                                                                                          | BUSINESSMAN<br>POST GRADUATE                                                          |                                                                                                                |                                                                                                |
| Annual Income (Singapore Dollars - in r                                                                                                                            |                                                                                                                                                                                                                                            |                                                                                       |                                                                                                                |                                                                                                |
| Religion/Denomination:<br>Expected Date of Arrival:                                                                                                                |                                                                                                                                                                                                                                            | CHRISTIANITY<br>TWO WEEKS                                                             |                                                                                                                |                                                                                                |
| How long does the applicant intend to<br>Purpose Of Visit                                                                                                          | stay in Singapore?                                                                                                                                                                                                                         | Less than 30 days<br>GROUP TOUR                                                       |                                                                                                                |                                                                                                |
| Address in Singapore Where will the applicant be staying in                                                                                                        | HOTEL                                                                                                                                                                                                                                      |                                                                                       |                                                                                                                |                                                                                                |
| Singapore?<br>Block/House Number:                                                                                                                                  | Floor Number:                                                                                                                                                                                                                              |                                                                                       | Unit Number:                                                                                                   |                                                                                                |
| Street Name:<br>-lotel/Building Name:                                                                                                                              |                                                                                                                                                                                                                                            |                                                                                       | Postal Code:<br>Contact Number:                                                                                |                                                                                                |
| las the applicant resided in other coun                                                                                                                            | tries/places, other than the country/place of                                                                                                                                                                                              | of origin, for one year or m                                                          |                                                                                                                |                                                                                                |
| PART III - ANTECEDENT OF APPLICAN<br>Has the applicant ever been refused en                                                                                        | T<br>try into or deported from any country/place                                                                                                                                                                                           | e, including Singapore?                                                               |                                                                                                                | NO                                                                                             |
| Has the applicant ever been convicted<br>Has the applicant ever been prohibited                                                                                    | in a court of law in any country/place, inclu                                                                                                                                                                                              | ding Singapore?                                                                       |                                                                                                                | NO<br>NO                                                                                       |
|                                                                                                                                                                    | ore using a different passport or name?                                                                                                                                                                                                    |                                                                                       |                                                                                                                | NO                                                                                             |
| TEST GROUP ONE                                                                                                                                                     |                                                                                                                                                                                                                                            |                                                                                       |                                                                                                                |                                                                                                |
| PART IV - DECLARATION BY APPLICAN<br>declare that all information submitted                                                                                        | NT<br>I in this application is true, accurate and cor                                                                                                                                                                                      | mplete to the best of my k                                                            | nowledge and belief.                                                                                           |                                                                                                |
| understand that, if I have concealed regranted under this application may be                                                                                       | elevant information or provided false, inacc                                                                                                                                                                                               | urate or misleading inform                                                            | ation, I may be prosecuted and an                                                                              | y facilities, rights or privileges                                                             |
| undertake not to misuse controlled dr                                                                                                                              | rugs or to take part in any political or other a                                                                                                                                                                                           | activities during my stay in                                                          | Singapore which would make me                                                                                  | an undesirable or prohibited                                                                   |
|                                                                                                                                                                    | 959.<br>Ins of the Immigration Act 1959 and any re                                                                                                                                                                                         | gulations made thereunde                                                              | r or any statutory modification or re                                                                          | e-enactment thereof for the time                                                               |
| being in force in Singapore.<br>I undertake not to involve in any crimin                                                                                           | al offences in Singapore.                                                                                                                                                                                                                  |                                                                                       |                                                                                                                |                                                                                                |
| undertake not to indulge in any activit                                                                                                                            | ies which are inconsistent with the purpose<br>n any form of employment, business or occ                                                                                                                                                   |                                                                                       |                                                                                                                | Lunder the Employment of For                                                                   |
| Manpower Act 1990.                                                                                                                                                 |                                                                                                                                                                                                                                            |                                                                                       |                                                                                                                |                                                                                                |
| understand that if the Controller of Im<br>will cancel my immigration pass and th<br>understand that this application for a<br>give my consent for your department | illegally in Singapore is a serious offence a<br>imigration is satisfied that I or any member<br>to passes of the members of my family, and<br>nd possession of a visa does not guaranted<br>to obtain and verify information from or with | of my family breaches thi<br>d we may be required to le<br>e entry into Singapore and | s undertaking or becomes an unde<br>ave Singapore within 24 hours of s<br>permission to enter is entirely disc | esirable or prohibited immigrant, he<br>such cancellation.<br>retionary at the point of entry. |
| facilities.                                                                                                                                                        |                                                                                                                                                                                                                                            |                                                                                       |                                                                                                                |                                                                                                |
|                                                                                                                                                                    |                                                                                                                                                                                                                                            |                                                                                       |                                                                                                                |                                                                                                |
|                                                                                                                                                                    | Date                                                                                                                                                                                                                                       |                                                                                       | Signature of Applicant                                                                                         |                                                                                                |