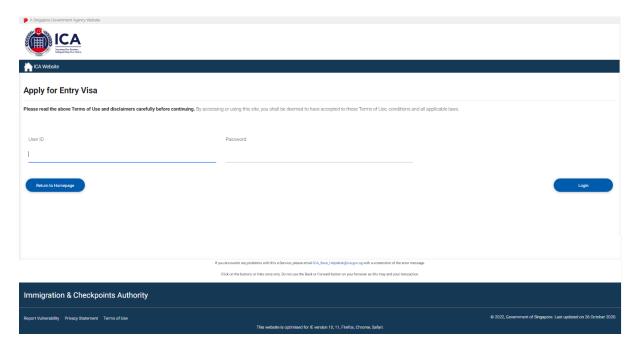

Version 3.0 Page 5 of 55

To proceed to login into the Strategic Partner module

- Click the [Apply for Entry Visa as a Strategic Partner] icon
- Click the [Apply for Entry Visa as a Strategic Partner] icon again to redirect to Singpass page (W.E.F 11 April 2021 Corppass Authentication will be done via Singpass)
- Key in the Singpass ID and password.
- After Singpass log in, user will be redirected to SAVE login page.

Version 3.0 Page 6 of 55

- Enter User ID
- Enter Password
- Click on the [Login] button

First time users or users with expired password will be prompted to change their password upon login. Otherwise, the Strategic Partner Main Menu Page will be displayed once the User ID and Password are entered correctly.