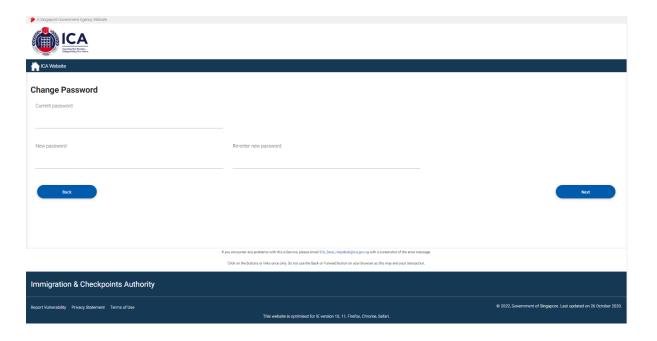

## 2.3 Change Password

This function allows Authorised Visa Agent/Strategic Partner user to change the password. This screen will be displayed automatically if:

- a. the user's password has expired, or
- b. the user is signing in for first time, or
- c. the user password has been reset.

To change password

- Enter the Current Password and New Password
- Re-enter the New Password
- Click on the [Next] button

To return to main menu, click on the [Back] button.

The users are reminded that new passwords are valid for a period of 90 days. It must be twelve characters and should be different from existing (Old) password and the two preceding passwords used before the existing one.

**Note**: The password is case sensitive and must be alphanumeric consisting of at least one uppercase, one lowercase, one numeric and one special character.