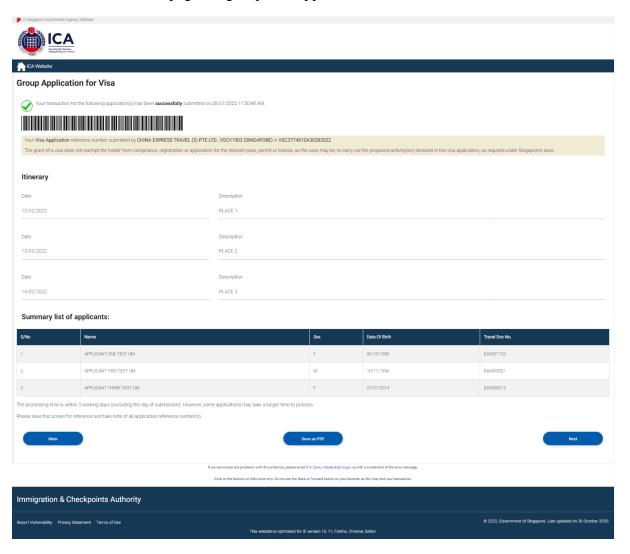

## 3.3 Print Acknowledgement for Visa Application

If you encounter any problems with this e-Service, please email ICA\_Save\_Helpdesk@ica.gov.sg with a screenshot of the error message

Immigration & Checkpoints Authority

Version 3.0 Page 18 of 55

- Click on the [Main] button to go to the Main Menu page.
- Click on the [Save as PDF] button to print the acknowledgment form
- Click on the [Next] button to view the Form 14A.