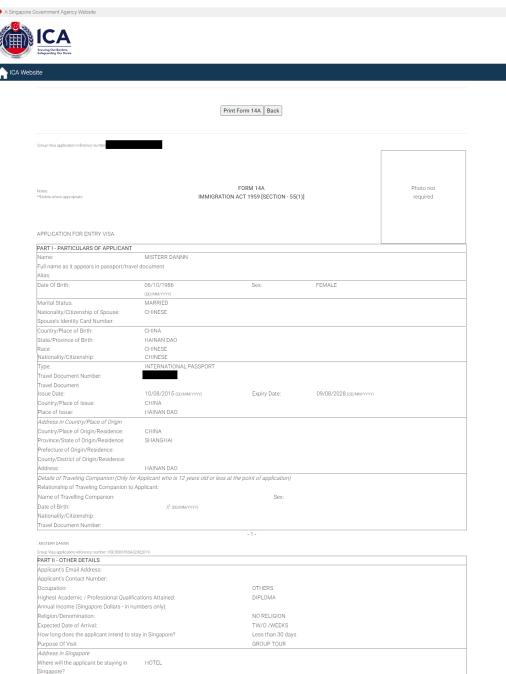

## 3.4 Print Form14A

- Enter the range and click on the [Next] button
- Click on the [Back] button to return to acknowledgement page

If the Group Visa application consists of 5 or less applicants, the Form 14A for Group Visa Application page will be displayed as follows:

Version 3.0 Page 23 of 55

- To print the Form 14A for the Group Visa application, click on the [Print Form 14A] button
- Click [Back] to go back to the previous page