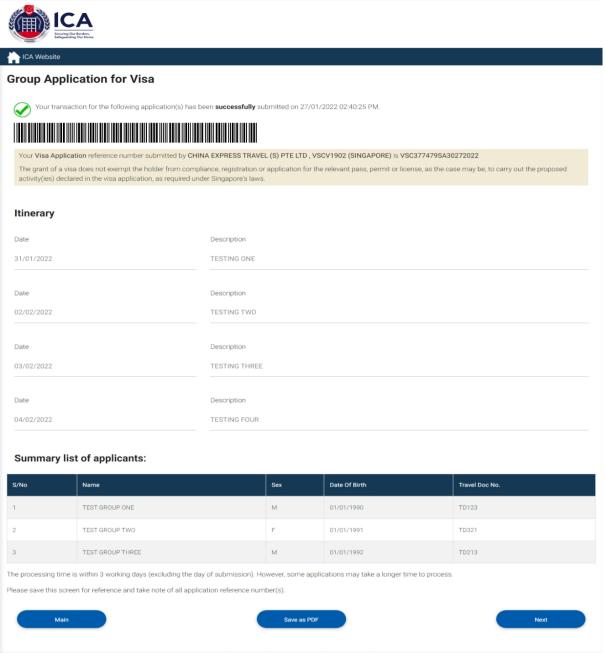

## 3.3 Print Acknowledgement for Visa Application

If you encounter any problems with this e-Service, please email ICA\_Save\_Helpdesk@ica.gov.sg with a screenshot of the error message

Immigration & Checkpoints Authority

Version 3.0 Page 18 of 55

- Click on the [Main] button to go to the Main Menu page.
- Click on the [Save as PDF] button to print the acknowledgment form
- Click on the [Next] button to view the Form 14A.