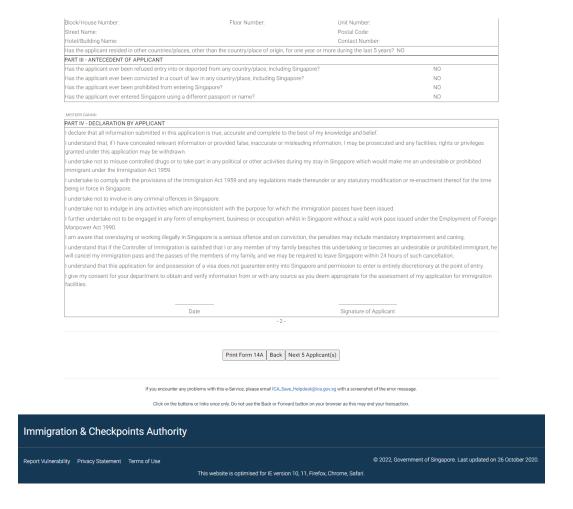

## 3.4 Print Form14A

- Enter the range and click on the [Next] button
- Click on the [Back] button to return to acknowledgement page

If the Group Visa application consists of 5 or less applicants, the Form 14A for Group Visa Application page will be displayed as follows:

Version 3.0 Page 21 of 55

| ICA                                                                                                                                                                |                                                                                                                                                                                                                                            |                                                                                       |                                                                                                                |                                                                                                |
|--------------------------------------------------------------------------------------------------------------------------------------------------------------------|--------------------------------------------------------------------------------------------------------------------------------------------------------------------------------------------------------------------------------------------|---------------------------------------------------------------------------------------|----------------------------------------------------------------------------------------------------------------|------------------------------------------------------------------------------------------------|
| ieculing Our Borden,<br>lefeguarding Our Home                                                                                                                      |                                                                                                                                                                                                                                            |                                                                                       |                                                                                                                |                                                                                                |
| e                                                                                                                                                                  |                                                                                                                                                                                                                                            |                                                                                       |                                                                                                                |                                                                                                |
|                                                                                                                                                                    | Click on the 'Print Form 14A' button<br>Applic                                                                                                                                                                                             | to print out the Applicatio<br>ant Serial No: 1 to 3                                  | n Form for applicant(s):                                                                                       |                                                                                                |
|                                                                                                                                                                    | Print                                                                                                                                                                                                                                      | Form 14A Back                                                                         |                                                                                                                |                                                                                                |
| roup Visa application reference number                                                                                                                             |                                                                                                                                                                                                                                            |                                                                                       |                                                                                                                |                                                                                                |
|                                                                                                                                                                    |                                                                                                                                                                                                                                            |                                                                                       |                                                                                                                |                                                                                                |
| totes:<br>*Delete where appropriate                                                                                                                                | IMMIGRATION                                                                                                                                                                                                                                | FORM 14A<br>ACT 1959 [SECTION - 55(                                                   | 1)]                                                                                                            | Photo not required                                                                             |
| PPLICATION FOR ENTRY VISA                                                                                                                                          |                                                                                                                                                                                                                                            |                                                                                       |                                                                                                                |                                                                                                |
| PART I - PARTICULARS OF APPLICANT                                                                                                                                  | TEST GROUP ONE                                                                                                                                                                                                                             |                                                                                       |                                                                                                                |                                                                                                |
| Full name as it appears in passport/tra<br>Alias:                                                                                                                  |                                                                                                                                                                                                                                            |                                                                                       |                                                                                                                |                                                                                                |
| Date Of Birth:                                                                                                                                                     | 01/01/1990<br>(DD:MMXXXX)                                                                                                                                                                                                                  | Sex:                                                                                  | MALE                                                                                                           |                                                                                                |
| Marital Status:<br>Nationality/Citizenship of Spouse:                                                                                                              | SINGLE                                                                                                                                                                                                                                     |                                                                                       |                                                                                                                |                                                                                                |
| Spouse's Identity Card Number:<br>Country/Place of Birth:                                                                                                          | CHINA                                                                                                                                                                                                                                      |                                                                                       |                                                                                                                |                                                                                                |
| State/Province of Birth:<br>Race:                                                                                                                                  | BEIJING<br>CHINESE                                                                                                                                                                                                                         |                                                                                       |                                                                                                                |                                                                                                |
| Nationality/Citizenship:                                                                                                                                           | CHINESE                                                                                                                                                                                                                                    |                                                                                       |                                                                                                                |                                                                                                |
| Type:<br>Travel Document Number:                                                                                                                                   | INTERNATIONAL PASSPORT                                                                                                                                                                                                                     |                                                                                       |                                                                                                                |                                                                                                |
| Travel Document<br>ssue Date:                                                                                                                                      | 01/01/2019 (DD/MM/YYYY)                                                                                                                                                                                                                    | Expiry Date:                                                                          | 01/01/2024 (DD/MM/YYYY)                                                                                        |                                                                                                |
| Country/Place of Issue:<br>Place of Issue:                                                                                                                         | CHINA<br>BEIJING                                                                                                                                                                                                                           |                                                                                       |                                                                                                                |                                                                                                |
| Address in Country/Place of Origin Country/Place of Origin/Residence:                                                                                              | CHINA                                                                                                                                                                                                                                      |                                                                                       |                                                                                                                |                                                                                                |
| Province/State of Origin/Residence:<br>Prefecture of Origin/Residence:                                                                                             | BEIJING                                                                                                                                                                                                                                    |                                                                                       |                                                                                                                |                                                                                                |
| County/District of Origin/Residence:<br>Address:                                                                                                                   | AAA                                                                                                                                                                                                                                        |                                                                                       |                                                                                                                |                                                                                                |
| Relationship of Traveling Companion to                                                                                                                             | or Applicant who is 12 years old or less at to<br>Applicant:                                                                                                                                                                               | he point of application)                                                              |                                                                                                                |                                                                                                |
| Name of Travelling Companion:<br>Date of Birth:                                                                                                                    | // (DD/MM/YYYY)                                                                                                                                                                                                                            | Sex:                                                                                  |                                                                                                                |                                                                                                |
| Nationality/Citizenship:<br>Travel Document Number:                                                                                                                |                                                                                                                                                                                                                                            |                                                                                       |                                                                                                                |                                                                                                |
| . TEST GROUP ONE                                                                                                                                                   |                                                                                                                                                                                                                                            | -1-                                                                                   |                                                                                                                |                                                                                                |
| roup Visa application reference number:                                                                                                                            |                                                                                                                                                                                                                                            |                                                                                       |                                                                                                                |                                                                                                |
| Applicant's Email Address:<br>Applicant's Contact Number:                                                                                                          |                                                                                                                                                                                                                                            |                                                                                       |                                                                                                                |                                                                                                |
| Dccupation:<br>-lighest Academic / Professional Quali                                                                                                              | Gastions Attained                                                                                                                                                                                                                          | BUSINESSMAN<br>POST GRADUATE                                                          |                                                                                                                |                                                                                                |
| Annual Income (Singapore Dollars - in r                                                                                                                            |                                                                                                                                                                                                                                            |                                                                                       |                                                                                                                |                                                                                                |
| Religion/Denomination:<br>Expected Date of Arrival:                                                                                                                |                                                                                                                                                                                                                                            | CHRISTIANITY<br>TWO WEEKS                                                             |                                                                                                                |                                                                                                |
| How long does the applicant intend to<br>Purpose Of Visit                                                                                                          | stay in Singapore?                                                                                                                                                                                                                         | Less than 30 days<br>GROUP TOUR                                                       |                                                                                                                |                                                                                                |
| Address in Singapore Where will the applicant be staying in                                                                                                        | HOTEL                                                                                                                                                                                                                                      |                                                                                       |                                                                                                                |                                                                                                |
| Singapore?<br>Block/House Number:                                                                                                                                  | Floor Number:                                                                                                                                                                                                                              |                                                                                       | Unit Number:                                                                                                   |                                                                                                |
| Street Name:<br>-lotel/Building Name:                                                                                                                              |                                                                                                                                                                                                                                            |                                                                                       | Postal Code:<br>Contact Number:                                                                                |                                                                                                |
| las the applicant resided in other coun                                                                                                                            | tries/places, other than the country/place of                                                                                                                                                                                              | of origin, for one year or m                                                          |                                                                                                                |                                                                                                |
| PART III - ANTECEDENT OF APPLICAN<br>Has the applicant ever been refused en                                                                                        | T<br>try into or deported from any country/place                                                                                                                                                                                           | e, including Singapore?                                                               |                                                                                                                | NO                                                                                             |
| Has the applicant ever been convicted<br>Has the applicant ever been prohibited                                                                                    | in a court of law in any country/place, inclu                                                                                                                                                                                              | ding Singapore?                                                                       |                                                                                                                | NO<br>NO                                                                                       |
|                                                                                                                                                                    | ore using a different passport or name?                                                                                                                                                                                                    |                                                                                       |                                                                                                                | NO                                                                                             |
| TEST GROUP ONE                                                                                                                                                     |                                                                                                                                                                                                                                            |                                                                                       |                                                                                                                |                                                                                                |
| PART IV - DECLARATION BY APPLICAN<br>declare that all information submitted                                                                                        | NT<br>I in this application is true, accurate and cor                                                                                                                                                                                      | mplete to the best of my k                                                            | nowledge and belief.                                                                                           |                                                                                                |
| understand that, if I have concealed regranted under this application may be                                                                                       | elevant information or provided false, inacc                                                                                                                                                                                               | urate or misleading inform                                                            | ation, I may be prosecuted and an                                                                              | y facilities, rights or privileges                                                             |
| undertake not to misuse controlled dr                                                                                                                              | rugs or to take part in any political or other a                                                                                                                                                                                           | activities during my stay in                                                          | Singapore which would make me                                                                                  | an undesirable or prohibited                                                                   |
|                                                                                                                                                                    | 959.<br>Ins of the Immigration Act 1959 and any re                                                                                                                                                                                         | gulations made thereunde                                                              | r or any statutory modification or re                                                                          | e-enactment thereof for the time                                                               |
| being in force in Singapore.<br>I undertake not to involve in any crimin                                                                                           | al offences in Singapore.                                                                                                                                                                                                                  |                                                                                       |                                                                                                                |                                                                                                |
| undertake not to indulge in any activit                                                                                                                            | ies which are inconsistent with the purpose<br>n any form of employment, business or occ                                                                                                                                                   |                                                                                       |                                                                                                                | Lunder the Employment of For                                                                   |
| Manpower Act 1990.                                                                                                                                                 |                                                                                                                                                                                                                                            |                                                                                       |                                                                                                                |                                                                                                |
| understand that if the Controller of Im<br>will cancel my immigration pass and th<br>understand that this application for a<br>give my consent for your department | illegally in Singapore is a serious offence a<br>imigration is satisfied that I or any member<br>to passes of the members of my family, and<br>nd possession of a visa does not guaranted<br>to obtain and verify information from or with | of my family breaches thi<br>d we may be required to le<br>e entry into Singapore and | s undertaking or becomes an unde<br>ave Singapore within 24 hours of s<br>permission to enter is entirely disc | esirable or prohibited immigrant, he<br>such cancellation.<br>retionary at the point of entry. |
| facilities.                                                                                                                                                        |                                                                                                                                                                                                                                            |                                                                                       |                                                                                                                |                                                                                                |
|                                                                                                                                                                    |                                                                                                                                                                                                                                            |                                                                                       |                                                                                                                |                                                                                                |
|                                                                                                                                                                    | Date                                                                                                                                                                                                                                       |                                                                                       | Signature of Applicant                                                                                         |                                                                                                |

Version 3.0 Page 23 of 55

- To print the Form 14A for the Group Visa application, click on the [Print Form 14A] button
- Click [Back] to go back to the previous page

Version 3.0 Page 24 of 55

If the Group Visa application consists of more than 5 applicants, the Form 14A Print page will be displayed as follows:

- To view the next 5 applicants, click on the [Next 5 Applicants] button
- Click on the [Print Form 14A] button to print the Form 14A
- To return to the previous page, click on the [Back] button