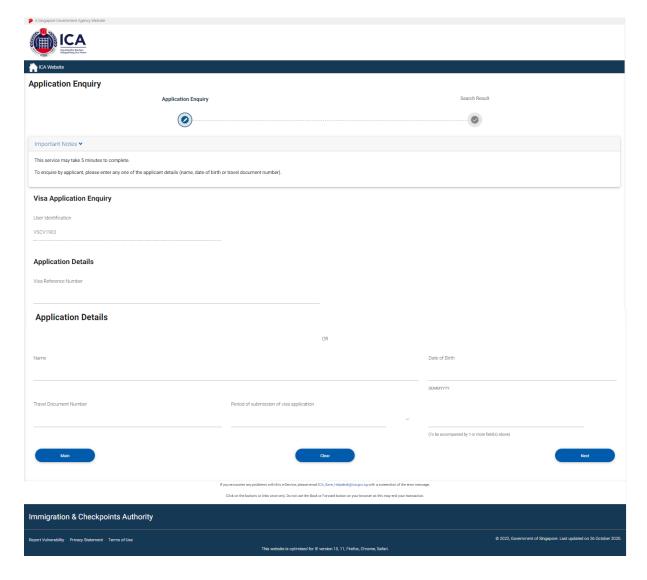

To enquire the application status of an existing visa group application

• Click on the [Application Status] icon. Refer to Section 6 for information on enquiring for an application status.

Caution:

Click on the buttons or links once only.

## 3.1 Visa Application – Submit Visa Application (Form 14A)

Note:

The fields mention below will be defaulted:

Country of Birth: CHINA

Race: CHINESE

• Nationality: CHINESE

Type of Travel Document Held: INTERNATIONAL PASSPORT

Version 3.0 Page 13 of 55

To delete rows for the details of the countries that the applicant has resided in before

• Click on the [Delete Row] button

To apply for Group Visa

- Enter the mandatory fields
- Click on the [Clear] button to reset the values entered for the current Group Visa application
- Click on the [Add Applicant] button to add another applicant (until you have added all the applicants)
- Click on the [View Summary] button to view the summary of all the applicants that were added. The Group Visa List page will be displayed.