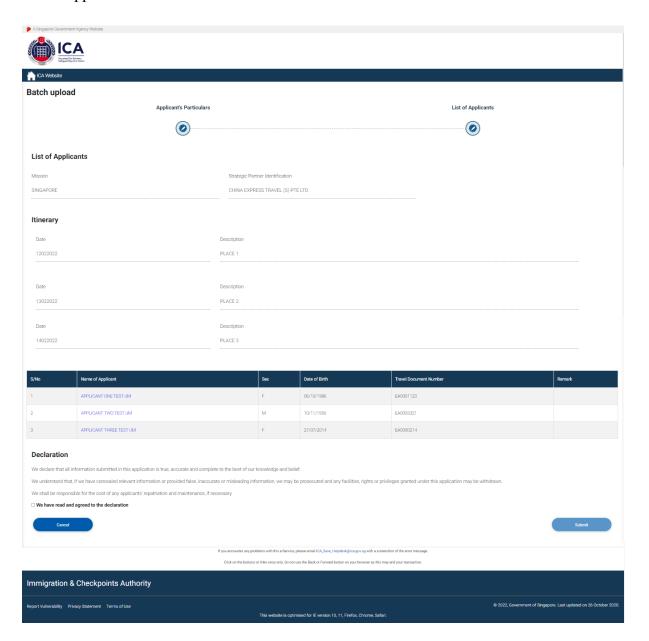

# 3.2 Visa Application – Group Visa List

Version 3.0 Page 15 of 55

To add Itinerary (maximum of 10 rows) for the Group Visa application

- Enter the Date
- Enter the Description
- Click on the [Add Row] button if there are insufficient rows. You can add up to a maximum of 10 rows.

To add another applicant for a Group Visa

- Click on the [Add Applicant] button
- Refer to the section 3.1 to add new

Version 3.0 Page 16 of 55

To amend an applicant details for a Group Visa

- Click on the [Amend] that corresponds to the applicant
- Make necessary amendments and click on the [View Summary] button. The Group Visa List page will be displayed

To delete an applicant for a Group Visa

- Click on the [Delete] button that corresponds to the applicant
- If the applicant to be deleted is the only on the list, user will be directed to the Strategic Partner Main Menu
- Otherwise, user will be directed to the Group Visa List page

To cancel the current Group Visa application

- Click on the [Cancel] button
- The Strategic Partner Main Menu will be displayed

To Submit the Group Visa application of at least three applicants

- Check the "We have read and agreed to the declaration" to enable the [Submit] button
- Click on the [Submit] button
- Upon successful application of Group Visa, the acknowledgement page will be displayed