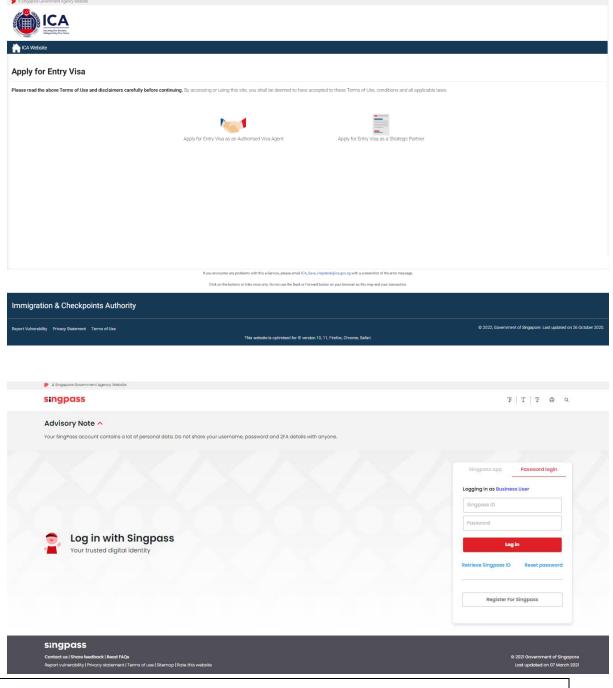

# 2.1 Login

Go to the Strategic Partner – Individual module at <a href="https://eservices.ica.gov.sg/esvclandingpage/save">https://eservices.ica.gov.sg/esvclandingpage/save</a>. The SAVE main page will be displayed as follows:

Version 3.0 Page 5 of 55

To proceed to login into the Strategic Partner module

- Click the [Apply for Entry Visa as a Strategic Partner] icon
- Click the [Apply for Entry Visa as a Strategic Partner] icon again to redirect to Singpass page (W.E.F 11 April 2021 Corppass Authentication will be done via Singpass)
- Key in the Singpass ID and password.
- After Singpass log in, user will be redirected to SAVE login page.