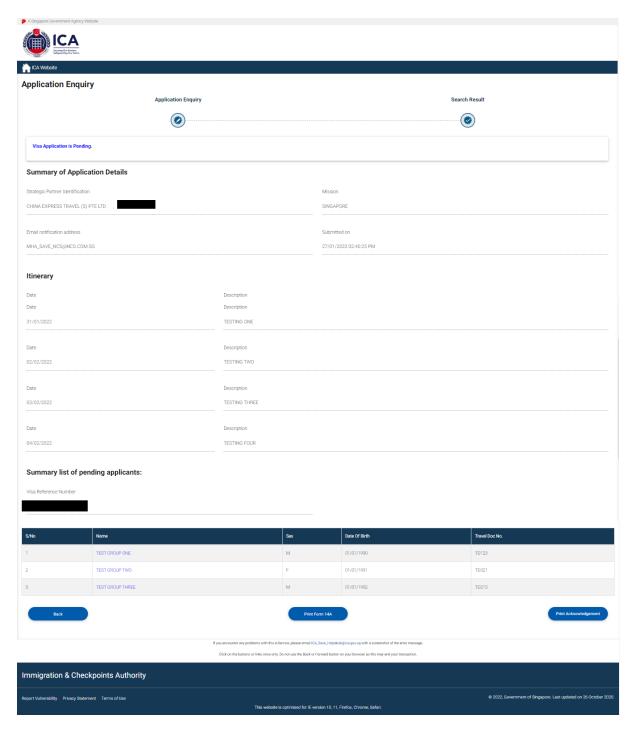

To enquire the application status of an existing visa group application

• Click on the [Application Status] icon. Refer to Section 6 for information on enquiring for an application status.

Caution:

Click on the buttons or links once only.